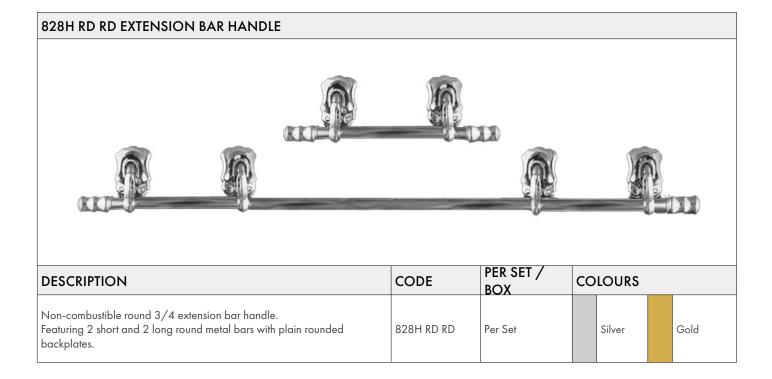

| Combustible one-piece scroll backplates with FOC, includes arm and knobs. Fittings ONLY.  CODE | CO      | Silver Gold Gold KT Antique Gold Silver/Gold Graphite | √           |  |

## **Extension Bars Handles** Non Combustible

Extension Bar Handles are available in 2 basics styles with a number of variations. The 3/4 extension bar has 2 short metal bars and 2 long metal bars in either Round or Square with plain or ornate square back plates. The full extension bar has 2 long metal bars in either round or square with plain or ornate backplates.







# 929H RD RD EXTENSION BAR HANDLE





| DESCRIPTION                                                                                                                    | CODE       | PER SET /<br>BOX | COLOURS |        |  |      |  |
|--------------------------------------------------------------------------------------------------------------------------------|------------|------------------|---------|--------|--|------|--|
| Non-combustible Round 3/4 Extension Bar. Handle. Featuring 2 short and 2 long round metal bars with ornate rounded backplates. | 929H RD RD | Per Set          |         | Silver |  | Gold |  |

### 929E RD RD EXTENSION BAR HANDLE



| DESCRIPTION                                                                                                      | CODE       |