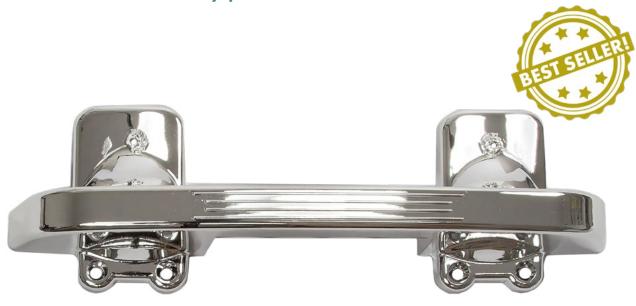

### Technical specifications:

- ABS virgin plastic 121 coffin handles
- 4 x 25mm grabber screws and 2 locating pins per handle
- MDF coffin
- 25kg bags of ABS virgin granular plastic

### Please view video at www.hyqual.com

| 121 SMALL FIXED BAR HANDLE                                                                                                                                                                                                                                                                                                                                                                                                                                                                                                                                                                                                                                                                                                                                                                                                                                                                                                                                                                                                                                                                                                                                                                                                                                                                                                                                                                                                                                                                                                                                                                                                                                                                                                                                                                                                                                                                                                                                                                                                                                                                                                     |      | СО    | LOURS          |          |
|--------------------------------------------------------------------------------------------------------------------------------------------------------------------------------------------------------------------------------------------------------------------------------------------------------------------------------------------------------------------------------------------------------------------------------------------------------------------------------------------------------------------------------------------------------------------------------------------------------------------------------------------------------------------------------------------------------------------------------------------------------------------------------------------------------------------------------------------------------------------------------------------------------------------------------------------------------------------------------------------------------------------------------------------------------------------------------------------------------------------------------------------------------------------------------------------------------------------------------------------------------------------------------------------------------------------------------------------------------------------------------------------------------------------------------------------------------------------------------------------------------------------------------------------------------------------------------------------------------------------------------------------------------------------------------------------------------------------------------------------------------------------------------------------------------------------------------------------------------------------------------------------------------------------------------------------------------------------------------------------------------------------------------------------------------------------------------------------------------------------------------|------|-------|----------------|----------|
|                                                                                                                                                                                                                                                                                                                                                                                                                                                                                                                                                                                                                                                                                                                                                                                                                                                                                                                                                                                                                                                                                                                                                                                                                                                                                                                                                                                                                                                                                                                                                                                                                                                                                                                                                                                                                                                                                                                                                                                                                                                                                                                                |      |       | Silver         | <b>✓</b> |
|                                                                                                                                                                                                                                                                                                                                                                                                                                                                                                                                                                                                                                                                                                                                                                                                                                                                                                                                                                                                                                                                                                                                                                                                                                                                                                                                                                                                                                                                                                                                                                                                                                                                                                                                                                                                                                                                                                                                                                                                                                                                                                                                |      |       | Gold           | <b>✓</b> |
|                                                                                                                                                                                                                                                                                                                                                                                                                                                                                                                                                                                                                                                                                                                                                                                                                                                                                                                                                                                                                                                                                                                                                                                                                                                                                                                                                                                                                                                                                                                                                                                                                                                                                                                                                                                                                                                                                                                                                                                                                                                                                                                                |      |       | Gold KT        | <b>✓</b> |
|                                                                                                                                                                                                                                                                                                                                                                                                                                                                                                                                                                                                                                                                                                                                                                                                                                                                                                                                                                                                                                                                                                                                                                                                                                                                                                                                                                                                                                                                                                                                                                                                                                                                                                                                                                                                                                                                                                                                                                                                                                                                                                                                |      |       | Antique Gold   | ×        |
|                                                                                                                                                                                                                                                                                                                                                                                                                                                                                                                                                                                                                                                                                                                                                                                                                                                                                                                                                                                                                                                                                                                                                                                                                                                                                                                                                                                                                                                                                                                                                                                                                                                                                                                                                                                                                                                                                                                                                                                                                                                                                                                                |      |       | Copper         | ×        |
|                                                                                                                                                                                                                                                                                                                                                                                                                                                                                                                                                                                                                                                                                                                                                                                                                                                                                                                                                                                                                                                                                                                                                                                                                                                                                                                                                                                                                                                                                                                                                                                                                                                                                                                                                                                                                                                                                                                                                                                                                                                                                                                                |      |       | Graphite       | <b>✓</b> |
|                                                                                                                                                                                                                                                                                                                                                                                                                                                                                                                                                                                                                                                                                                                                                                                                                                                                                                                                                                                                                                                                                                                                                                                                                                                                                                                                                                                                                                                                                                                                                                                                                                                                                                                                                                                                                                                                                                                                                                                                                                                                                                                                |      |       | Bronze         | ✓        |
|                                                                                                                                                                                                                                                                                                                                                                                                                                                                                                                                                                                                                                                                                                                                                                                                                                                                                                                                                                                                                                                                                                                                                                                                                                                                                                                                                                                                                                                                                                                                                                                                                                                                                                                                                                                                                                                                                                                                                                                                                                                                                                                                |      |       | Clear          | ✓        |
|                                                                                                                                                                                                                                                                                                                                                                                                                                                                                                                                                                                                                                                                                                                                                                                                                                                                                                                                                                                                                                                                                                                                                                                                                                                                                                                                                                                                                                                                                                                                                                                                                                                                                                                                                                                                                                                                                                                                                                                                                                                                                                                                |      |       | Brown          | ✓        |
| DESCRIPTION                                                                                                                                                                                                                                                                                                                                                                                                                                                                                                                                                                                                                                                                                                                                                                                                                                                                                                                                                                                                                                                                                                                                                                                                                                                                                                                                                                                                                                                                                                                                                                                                                                                                                                                                                                                                                                                                                                                                                                                                                                                                                                                    | CODE | PER   | R SET / BOX    |          |
| Combustible small fixed bar handle with small rose. Featuring ergonomically designed rubber insert.                                                                                                                                                                                                                                                                                                                                                                                                                                                                                                                                                                                                                                                                                                                                                                                                                                                                                                                                                                                                                                                                                                                                                                                                                                                                                                                                                                                                                                                                                                                                                                                                                                                                                                                                                                                                                                                                                                                                                                                                                            | 121  | 20 9  | Sets Per Box   |          |
| 150 SMALL SHELL FIXED BAR HANDLE NON CARRY                                                                                                                                                                                                                                                                                                                                                                                                                                                                                                                                                                                                                                                                                                                                                                                                                                                                                                                                                                                                                                                                                                                                                                                                                                                                                                                                                                                                                                                                                                                                                                                                                                                                                                                                                                                                                                                                                                                                                                                                                                                                                     |      | СС    | LOURS          |          |
|                                                                                                                                                                                                                                                                                                                                                                                                                                                                                                                                                                                                                                                                                                                                                                                                                                                                                                                                                                                                                                                                                                                                                                                                                                                                                                                                                                                                                                                                                                                                                                                                                                                                                                                                                                                                                                                                                                                                                                                                                                                                                                                                |      |       | Silver         | ✓        |
| and The control of th |      |       | Gold           | ✓        |
| CAN IIII                                                                                                                                                                                                                                                                                                                                                                                                                                                                                                                                                                                                                                                                                                                                                                                                                                                                                                                                                                                                                                                                                                                                                                                                                                                                                                                                                                                                                                                                                                                                                                                                                                                                                                                                                                                                                                                                                                                                                                                                                                                                                                                       |      |       | Gold KT        | ✓        |
|                                                                                                                                                                                                                                                                                                                                                                                                                                                                                                                                                                                                                                                                                                                                                                                                                                                                                                                                                                                                                                                                                                                                                                                                                                                                                                                                                                                                                                                                                                                                                                                                                                                                                                                                                                                                                                                                                                                                                                                                                                                                                                                                |      |       | Antique Gold   | ×        |
| 18 1 4 1 1 1 1 1 1 1 1 1 1 1 1 1 1 1 1 1                                                                                                                                                                                                                                                                                                                                                                                                                                                                                                                                                                                                                                                                                                                                                                                                                                                                                                                                                                                                                                                                                                                                                                                                                                                                                                                                                                                                                                                                                                                                                                                                                                                                                                                                                                                                                                                                                                                                                                                                                                                                                       |      |       | Silver/Gold    | ×        |
|                                                                                                                                                                                                                                                                                                                                                                                                                                                                                                                                                                                                                                                                                                                                                                                                                                                                                                                                                                                                                                                                                                                                                                                                                                                                                                                                                                                                                                                                                                                                                                                                                                                                                                                                                                                                                                                                                                                                                                                                                                                                                                                                | 3    |       | Graphite       | ×        |
|                                                                                                                                                                                                                                                                                                                                                                                                                                                                                                                                                                                                                                                                                                                                                                                                                                                                                                                                                                                                                                                                                                                                                                                                                                                                                                                                                                                                                                                                                                                                                                                                                                                                                                                                                                                                                                                                                                                                                                                                                                                                                                                                |      |       | Bronze         | ✓        |
|                                                                                                                                                                                                                                                                                                                                                                                                                                                                                                                                                                                                                                                                                                                                                                                                                                                                                                                                                                                                                                                                                                                                                                                                                                                                                                                                                                                                                                                                                                                                                                                                                                                                                                                                                                                                                                                                                                                                                                                                                                                                                                                                |      |       | Copper         | ×        |
|                                                                                                                                                                                                                                                                                                                                                                                                                                                                                                                                                                                                                                                                                                                                                                                                                                                                                                                                                                                                                                                                                                                                                                                                                                                                                                                                                                                                                                                                                                                                                                                                                                                                                                                                                                                                                                                                                                                                                                                                                                                                                                                                |      |       | Antique Copper | ×        |
| DESCRIPTION                                                                                                                                                                                                                                                                                                                                                                                                                                                                                                                                                                                                                                                                                                                                                                                                                                                                                                                                                                                                                                                                                                                                                                                                                                                                                                                                                                                                                                                                                                                                                                                                                                                                                                                                                                                                                                                                                                                                                                                                                                                                                                                    | CODE | PEF   | R SET / BOX    |          |
| Combustible small shell-shaped fixed bar handle.<br>Non-carry.                                                                                                                                                                                                                                                                                                                                                                                                                                                                                                                                                                                                                                                                                                                                                                                                                                                                                                                                                                                                                                                                                                                                                                                                                                                                                                                                                                                                                                                                                                                                                                                                                                                                                                                                                                                                                                                                                                                                                                                                                                                                 | 150  | 20 \$ | Sets Per Box   |          |
| 323 LARGE FIXED BAR HANDLE                                                                                                                                                                                                                                                                                                                                                                                                                                                                                                                                                                                                                                                                                                                                                                                                                                                                                                                                                                                                                                                                                                                                                                                                                                                                                                                                                                                                                                                                                                                                                                                                                                                                                                                                                                                                                                                                                                                                                                                                                                                                                                     |      | СО    | LOURS          |          |
|                                                                                                                                                                                                                                                                                                                                                                                                                                                                                                                                                                                                                                                                                                                                                                                                                                                                                                                                                                                                                                                                                                                                                                                                                                                                                                                                                                                                                                                                                                                                                                                                                                                                                                                                                                                                                                                                                                                                                                                                                                                                                                                                |      |       | Silver         | ✓        |
|                                                                                                                                                                                                                                                                                                                                                                                                                                                                                                                                                                                                                                                                                                                                                                                                                                                                                                                                                                                                                                                                                                                                                                                                                                                                                                                                                                                                                                                                                                                                                                                                                                                                                                                                                                                                                                                                                                                                                                                                                                                                                                                                |      |       | Gold           | ✓        |
|                                                                                                                                                                                                                                                                                                                                                                                                                                                                                                                                                                                                                                                                                                                                                                                                                                                                                                                                                                                                                                                                                                                                                                                                                                                                                                                                                                                                                                                                                                                                                                                                                                                                                                                                                                                                                                                                                                                                                                                                                                                                                                                                |      |       | Gold KT        | ✓        |
| \\\\\\\\\\\\\\\\\\\\\\\\\\\\\\\\\\\\\\                                                                                                                                                                                                                                                                                                                                                                                                                                                                                                                                                                                                                                                                                                                                                                                                                                                                                                                                                                                                                                                                                                                                                                                                                                                                                                                                                                                                                                                                                                                                                                                                                                                                                                                                                                                                                                                                                                                                                                                                                                                                                         |      |       | Antique Gold   | ×        |
| and the state of t |      |       | Silver/Gold    | ×        |
|                                                                                                                                                                                                                                                                                                                                                                                                                                                                                                                                                                                                                                                                                                                                                                                                                                                                                                                                                                                                                                                                                                                                                                                                                                                                                                                                                                                                                                                                                                                                                                                                                                                                                                                                                                                                                                                                                                                                                                                                                                                                                                                                |      |       | Graphite       | ✓        |
|                                                                                                                                                                                                                                                                                                                                                                                                                                                                                                                                                                                                                                                                                                                                                                                                                                                                                                                                                                                                                                                                                                                                                                                                                                                                                                                                                                                                                                                                                                                                                                                                                                                                                                                                                                                                                                                                                                                                                                                                                                                                                                                                |      |       | Bronze         | ✓        |
| 3 3                                                                                                                                                                                                                                                                                                                                                                                                                                                                                                                                                                                                                                                                                                                                                                                                                                                                                                                                                                                                                                                                                                                                                                                                                                                                                                                                                                                                                                                                                                                                                                                                                                                                                                                                                                                                                                                                                                                                                                                                                                                                                                                            |      |       | Copper         | ×        |
|                                                                                                                                                                                                                                                                                                                                                                                                                                                                                                                                                                                                                                                                                                                                                                                                                                                                                                                                                                                                                                                                                                                                                                                                                                                                                                                                                                                                                                                                                                                                                                                                                                                                                                                                                                                                                                                                                                                                                                                                                                                                                                                                |      |       | Brown          | ×        |
| DESCRIPTION                                                                                                                                                                                                                                                                                                                                                                                                                                                                                                                                                                                                                                                                                                                                                                                                                                                                                                                                                                                                                                                                                                                                                                                                                                                                                                                                                                                                                                                                                                                                                                                                                                                                                                                                                                                                                                                                                                                                                                                                                                                                                                                    | CODE | PER   | R SET / BOX    |          |
| Combustible large fixed bar handle with large rose. Featuring ergonomically designed rubber insert.                                                                                                                                                                                                                                                                                                                                                                                                                                                                                                                                                                                                                                                                                                                                                                                                                                                                                                                                                                                                                                                                                                                                                                                                                                                                                                                                                                                                                                                                                                                                                                                                                                                                                                                                                                                                                                                                                                                                                                                                                            | 323  | 20 \$ | Sets Per Box   |          |