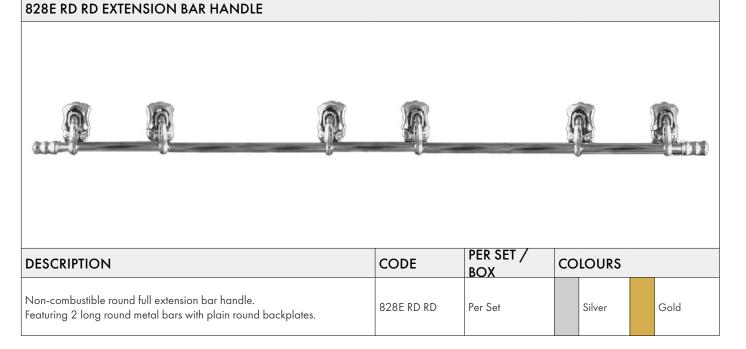

| Combustible one-piece scroll backplates with FOC, includes arm and knobs. Fittings ONLY.  CODE | CO      | Silver Gold Gold KT Antique Gold Silver/Gold Graphite | √           |  |

## **Extension Bars Handles** Non Combustible

Extension Bar Handles are available in 2 basics styles with a number of variations. The 3/4 extension bar has 2 short metal bars and 2 long metal bars in either Round or Square with plain or ornate square back plates. The full extension bar has 2 long metal bars in either round or square with plain or ornate backplates.







# 929H RD RD EXTENSION BAR HANDLE





| DESCRIPTION                                                                                                                    | CODE       | PER SET /<br>BOX | COLOURS |        |  |      |  |
|--------------------------------------------------------------------------------------------------------------------------------|------------|------------------|---------|--------|--|------|--|
| Non-combustible Round 3/4 Extension Bar. Handle. Featuring 2 short and 2 long round metal bars with ornate rounded backplates. | 929H RD RD | Per Set          |         | Silver |  | Gold |  |

### 929E RD RD EXTENSION BAR HANDLE



| DESCRIPTION                                                                                                      | CODE       | PE